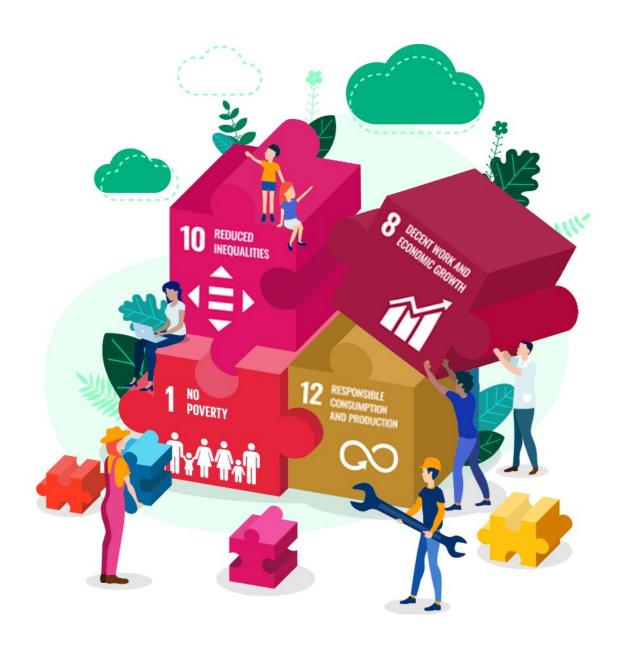

## Support achieving the Sustainable Development Goals

If enterprises want to succeed in the long run, we need to jointly aim at accomplishing the Sustainable Development Goals

## Promoting the UN Sustainable Development Goals

The Sustainable Development Goals (SDGs) unanimously adopted by 193 member states in 2015 represent United Nations' largest program guiding global development between 2015 and 2030. These 17 goals provide us with a guidance how to solve challenges that our world has been facing.

While the SDGs need business, this dependence is entirely mutual. Businesses cannot thrive in societies that fail, and long-term success hinges on the SDGs being realized.

So the SDGs need business leadership and action.