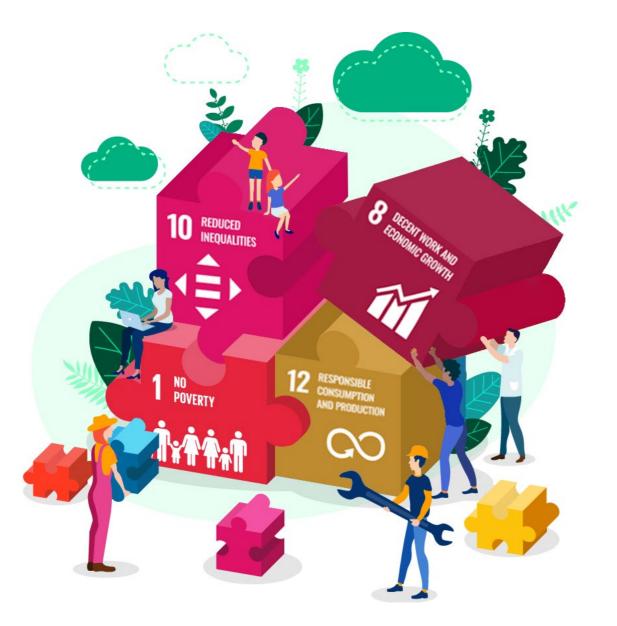

#### Support achieving the Sustainable Development Goals

If enterprises want to succeed in the long run, we need to jointly aim at accomplishing the Sustainable Development Goals

We will circulate the cooperation between you and us, so that people will learn about your story and how you are helping our society

## Work with you **Promoting the UN Sustainable Development Goals**

The Sustainable Development Goals (SDGs) unanimously adopted by 193 member states in 2015 represent United Nations` largest program guiding global development between 2015 and 2030. These 17 goals provide us with a guidance how to solve challenges that our world has been facing.

While the SDGs need business, this dependence is entirely mutual. Businesses cannot thrive in societies that fail, and long-term success hinges on the SDGs being realized.

So the SDGs need business leadership and action.